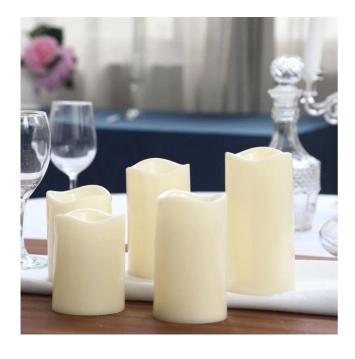

## Canelle Holders

Cylinder Vases with LED Pillar Candles (7.5, 9, & 10.5)

Brass candlesticks

rustic votive holder