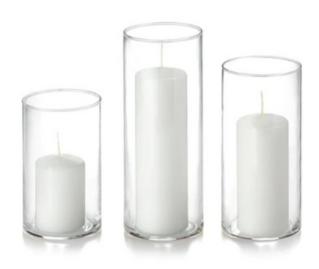

## Canelle Holders

Cylinder Vases with LED Pillar Candles (7.5, 9, & 10.5)

Brass candlesticks

rustic votive holder