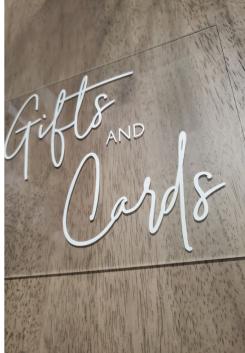

## Chalkhoard Signs

12 varying shapes of table numbers or dessert table labels

3-part open face chalk board

Bubble Send Off Sign

Gifts & Cards Signs

# Acrylic Sign Bunelle

Bar, In Memory Of, Favors, Guest Book, Gifts & Cards Signs (all included with acrylic stand) 8x10/each