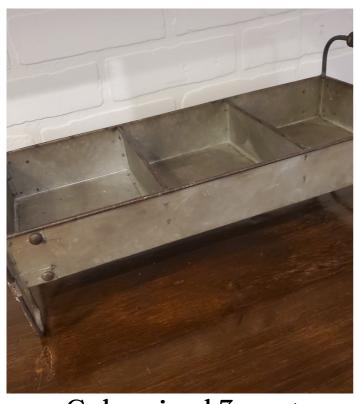

# Cake Stands/Dessert Display

galvanized metal cake or dessert table display 12", 14", & 16.5"

Galvanized 3-part dessert tray

Gold Cake Stand 14"