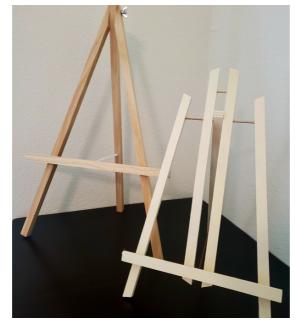

### Easels/Stands

wood easels Qty 2:

Varying sizes and shapes of picture easels (all black)

Metal easel (white) Qty: 2