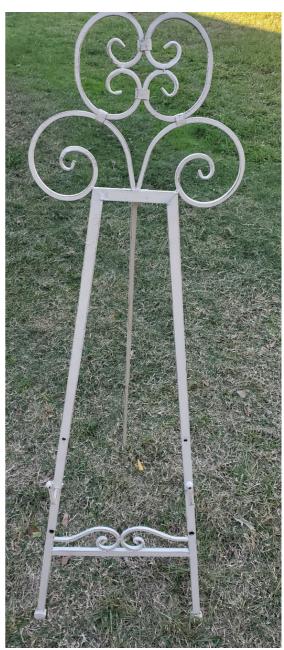

### Easels/Stands

wood easels Qty 2:

Varying sizes and shapes of picture easels (all black)

Metal easel (white) Qty: 2