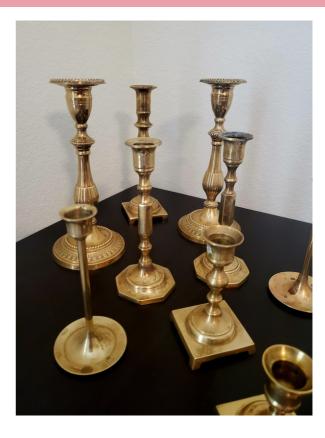

## Canelle Holders

Cylinder Vases with LED Pillar Candles (7.5, 9, & 10.5)

Brass candlesticks

rustic votive holder