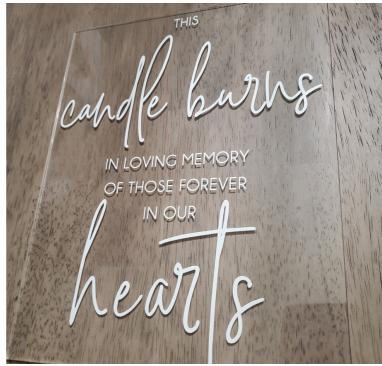

# Acrylic Sign Bunelle

Bar, In Memory Of, Favors, Guest Book, Gifts & Cards Signs (all included with acrylic stand) 8x10/each