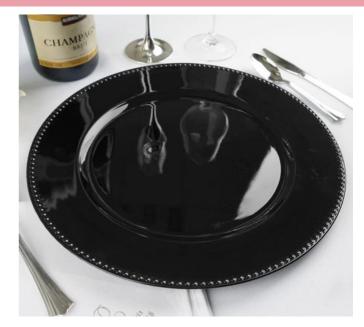

# Chargers

13" beaded, gold acrylic charger plate (qty: 240)

13" beaded, black acrylic charger plate (qty: 240)

13" beaded, silver acrylic charger plate (qty: 240)