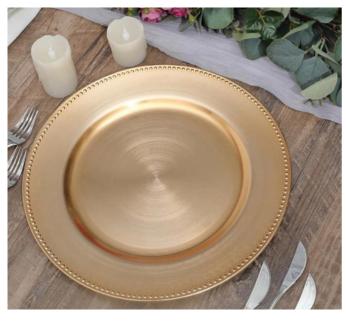

# Chargers

13" beaded, gold acrylic charger plate (qty: 240)

13" beaded, black acrylic charger plate (qty: 240)

13" beaded, silver acrylic charger plate (qty: 240)