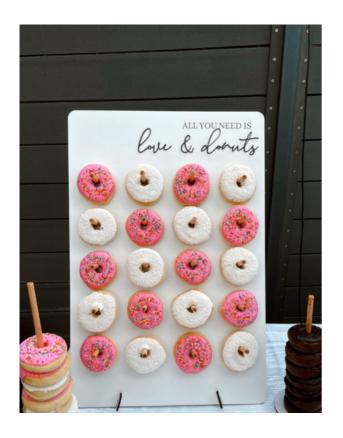

#### **Donut Wall**

- -31.88" tall, 21.64" wide
- -comes with base to stand up on table + 3 donut holders (small, medium & large)
- -Wall has 20 pegs, each peg can hold up to 2 donuts