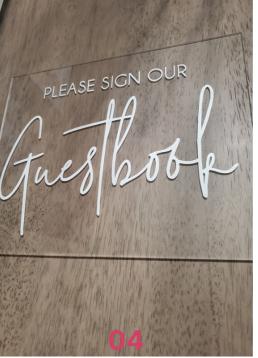

### Chalksoard Signs Continued

From This Moment On Wood Sign

Customizable Dinner Menu Sign (front & back)

Customizable Bar Menu Sign (front & back)

Guest Book Sign

# Acrylic Sign Bunelle

Bar, In Memory Of, Favors, Guest Book, Gifts & Cards Signs (all included with acrylic stand) 8x10/each