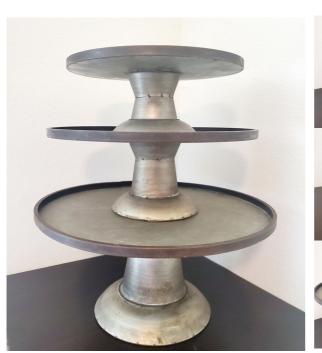

# Cake Stands/Dessert Display

galvanized metal cake or dessert table display 12", 14", & 16.5"

Galvanized 3-part dessert tray

Gold Cake Stand 14"