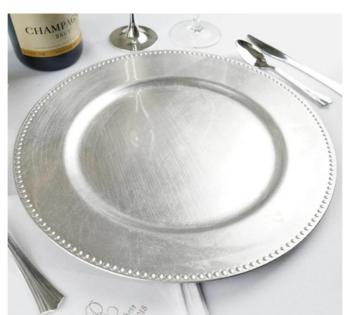

# Chargers

13" beaded, gold acrylic charger plate (qty: 240)

13" beaded, black acrylic charger plate (qty: 240)

13" beaded, silver acrylic charger plate (qty: 240)