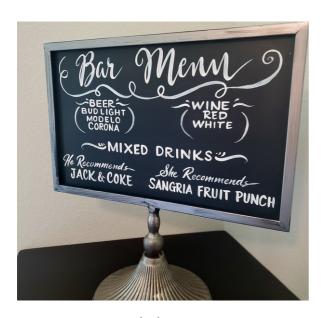

### Chalksoard Signs Continued

From This Moment On Wood Sign

Customizable Dinner Menu Sign (front & back)

Customizable Bar Menu Sign (front & back)

Guest Book Sign