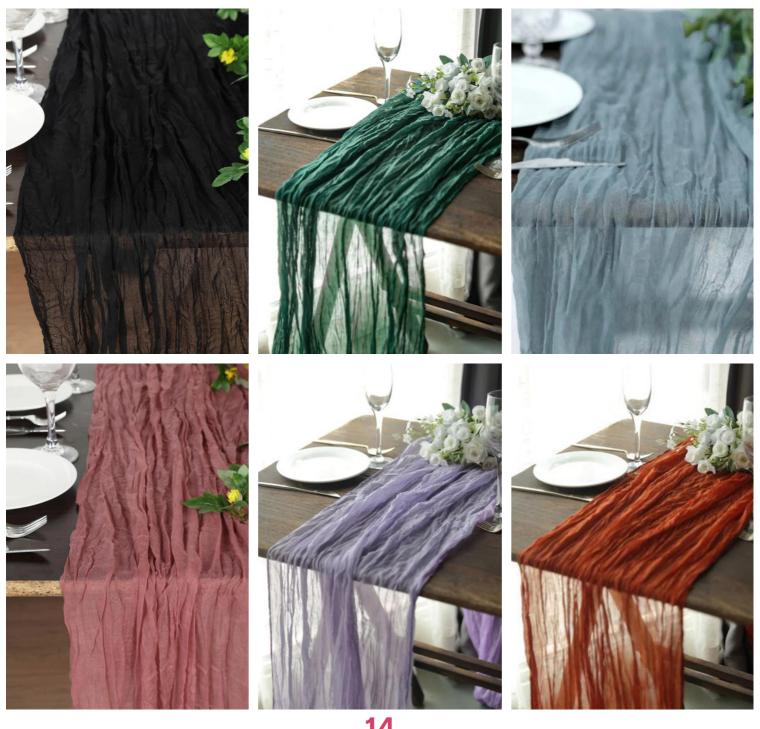

p
- -63" tall, 24" wide
- -neon Cheers sign (your choice with or without)
- -under glow lights



#### **Donut Wall**

- -31.88" tall, 21.64" wide
- -comes with base to stand up on table + 3 donut holders (small, medium & large)
- -Wall has 20 pegs, each peg can hold up to 2 donuts

### Taples





8 ft. foldable rectangle table (qty: 1)

6ft. foldable rectangle table (qty: 1)



4ft. foldable round table (qty: 1)

# Chargers



13" beaded, gold acrylic charger plate (qty: 240)



13" beaded, black acrylic charger plate (qty: 240)



13" beaded, silver acrylic charger plate (qty: 240)

## linen Colors

#### **Colors**

- Black
- Dusty Blue
- Lavendar
- Mauve/Dusty
  - Rose
- Emerald Green
- Terracotta













# Taple Runners

#### 10ft. Cheesecloth Table Runners (Qty: 20/each color)



### Table Cloths

90"x132" Rectangle Polyester Tablecloths (Qty: 2/each color)



# Table (loths (sources)

## 120" Round Polyester Tablecloths (Qty: 2/each color)



# Taple Overlays

## 90"x90" Square Polyester Tablecloths (Qty: 1/each color) for Cake Table













5 tables 30-40 guests



10 tables 60-80 guests



15 tables 60-80 guests



20 tables 120-160 guests



# Packages How It Works

#### 1.Pick Your Color:

Dusty Blue, Black, Terracotta, Mauve/Burgundy, Emerald Green, Lavender

#### 2. Select Additional Options for \$200 extra:

Choice of Champagne or Donut Wall + Choice of cake stand

#### **EACH PACKAGE INCLUDES THE FOLLOWING:**

- CHEESECLOTH TABLE RUNNERS (10FT. EACH)
- 2 120" ROUND TABLECLOTHS
- 2 90"X132" RECTANGLE TABLECLOTHS
- 1 90" SQUARE TABLE OVERLAY (CAKE TAB