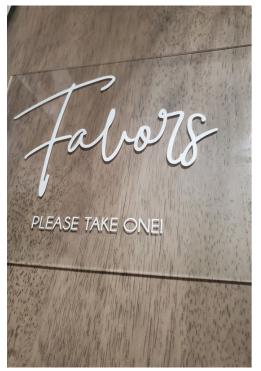

# Acrylic Sign Bunelle

Bar, In Memory Of, Favors, Guest Book, Gifts & Cards Signs (all included with acrylic stand) 8x10/each