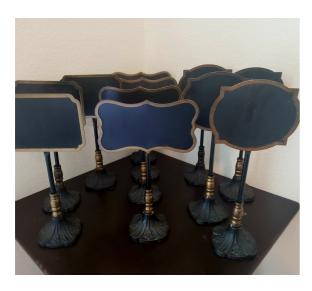

## Chalkhoard Signs

12 varying shapes of table numbers or dessert table labels

3-part open face chalk board

Bubble Send Off Sign

Gifts & Cards Signs