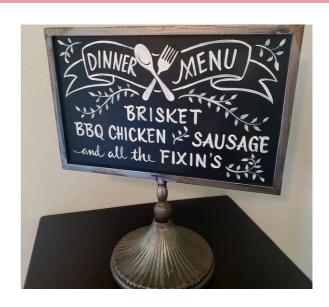

### Chalksoard Signs Continued

From This Moment On Wood Sign

Customizable Dinner Menu Sign (front & back)

Customizable Bar Menu Sign (front & back)

Guest Book Sign