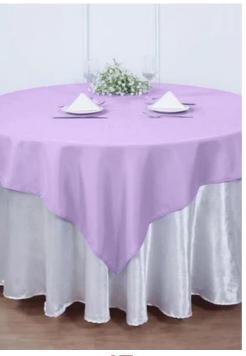

# Taple Overlays

## 90"x90" Square Polyester Tablecloths (Qty: 1/each color) for Cake Table

5 tables 30-40 guests

10 tables 60-80 guests

15 tables 60-80 guests

20 tables 120-160 guests

#### **Colors**

- Black
- Dusty Blue
- Lavendar
- Mauve/Dusty
  - Rose
- Emerald Green
- Terracotta