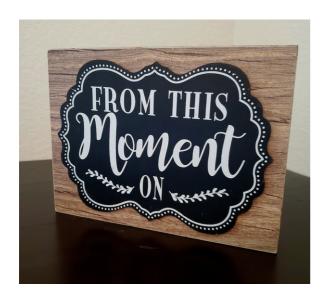

### Chalksoard Signs Continued

From This Moment On Wood Sign

Customizable Dinner Menu Sign (front & back)

Customizable Bar Menu Sign (front & back)

Guest Book Sign