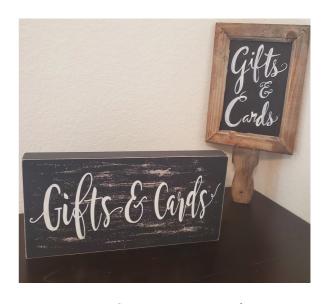

## Chalkhoard Signs

12 varying shapes of table numbers or dessert table labels

3-part open face chalk board

Bubble Send Off Sign

Gifts & Cards Signs