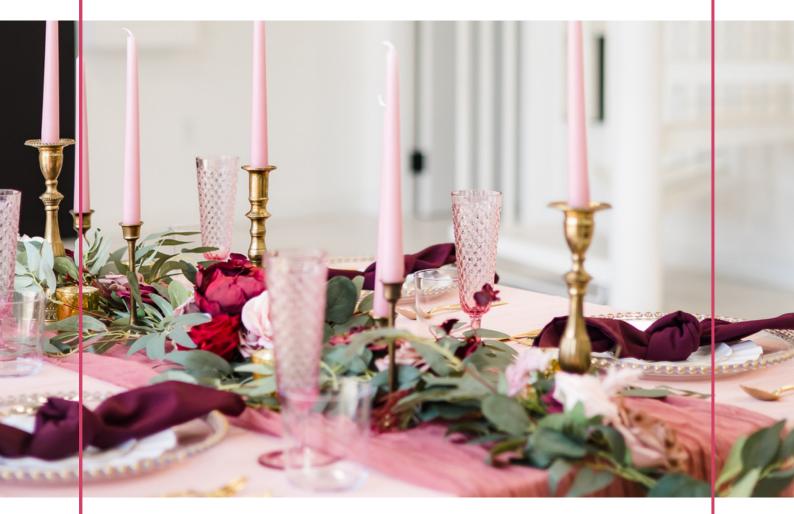

## Canelle Holders

Cylinder Vases with LED Pillar Candles (7.5, 9, & 10.5)

Brass candlesticks

rustic votive holder

### Chalksoard Signs Continued

From This Moment On Wood Sign

Customizable Dinner Menu Sign (front & back)

Customizable Bar Menu Sign (front & back)

Guest Book Sign