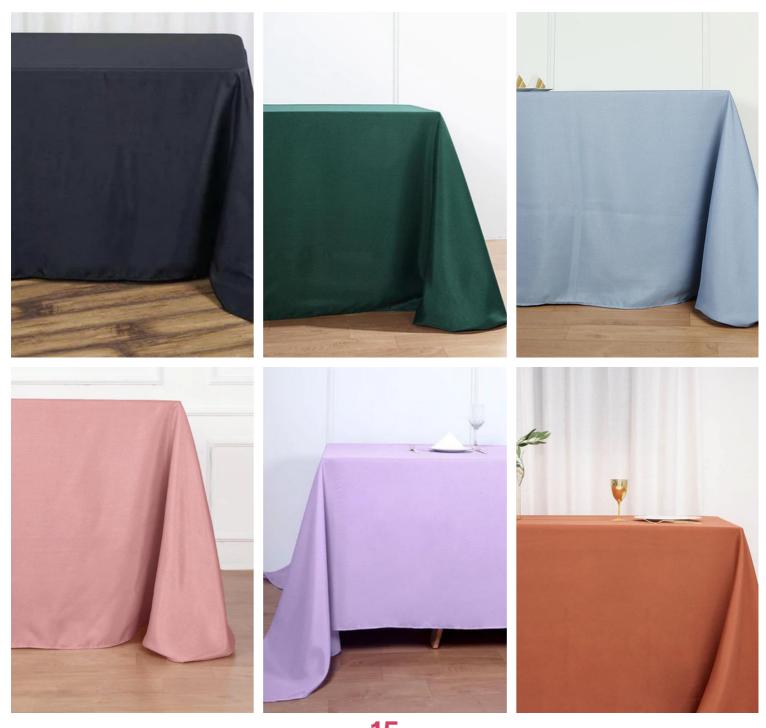

### Table Cloths

90"x132" Rectangle Polyester Tablecloths (Qty: 2/each color)

# Table (loths (sources)