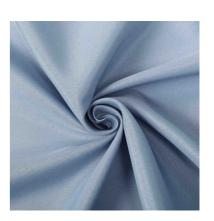

## linen Colors

#### **Colors**

- Black
- Dusty Blue
- Lavendar
- Mauve/Dusty
  - Rose
- Emerald Green
- Terracotta