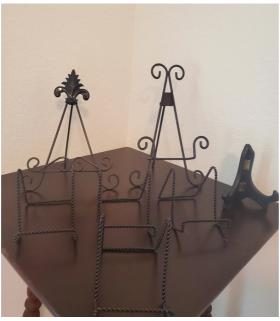

### Easels/Stands

wood easels Qty 2:

Varying sizes and shapes of picture easels (all black)

Metal easel (white) Qty: 2