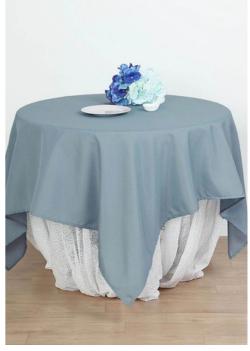

# Taple Overlays

## 90"x90" Square Polyester Tablecloths (Qty: 1/each color) for Cake Table

5 tables 30-40 guests

10 tables 60-80 guests

15 tables 60-80 guests

20 tables 120-160 guests

#### **Colors**

- Black
- Dusty Blue
- Lavendar
- Mauve/Dusty
  - Rose
- Emerald Green
- Terracotta