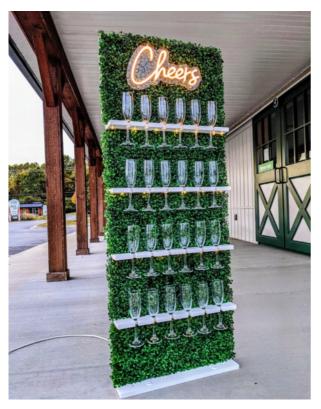

### Walls

**Champagne Wall** (glasses not inc.)

- holds 24 champagne flutes
- -boxwood greenery backdrop
- -63" tall, 24" wide
- -neon Cheers sign (your choice with or without)
- -under glow lights