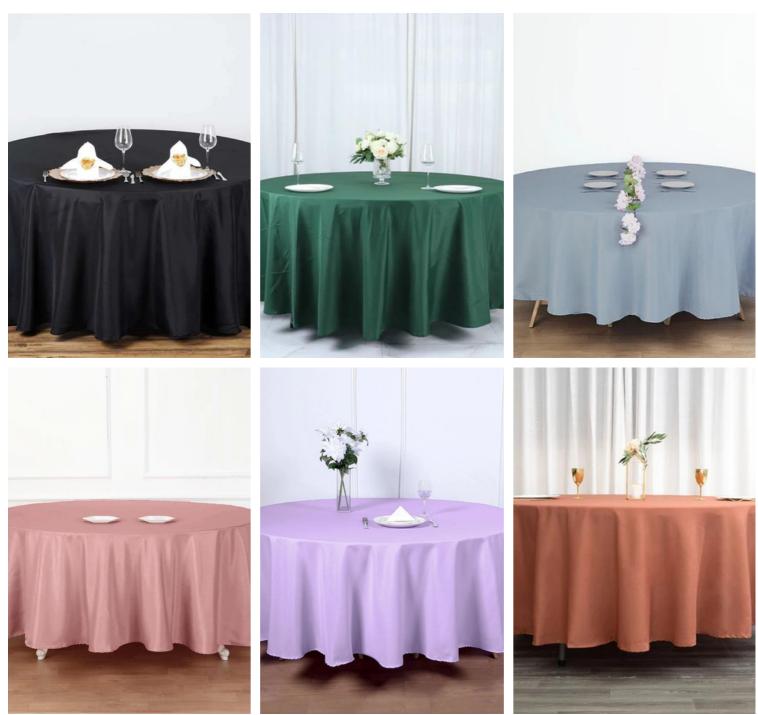

# Table (loths (sources)

## 120" Round Polyester Tablecloths (Qty: 2/each color)