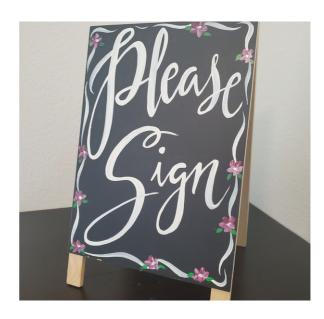

### Chalksoard Signs Continued

From This Moment On Wood Sign

Customizable Dinner Menu Sign (front & back)

Customizable Bar Menu Sign (front & back)

Guest Book Sign