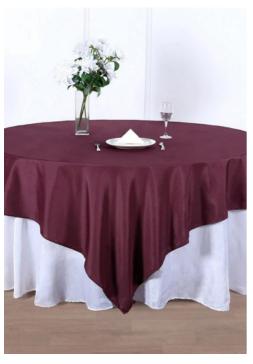

# Taple Overlays

## 90"x90" Square Polyester Tablecloths (Qty: 1/each color) for Cake Table

5 tables 30-40 guests

10 tables 60-80 guests

15 tables 60-80 guests

20 tables 120-160 guests

#### **Colors**

- Black
- Dusty Blue
- Lavendar
- Mauve/Dusty
  - Rose
- Emerald Green
- Terracotta