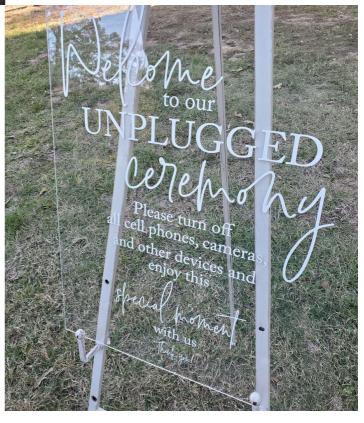

## Acrylic Sign Bundle

5x7 Table numbers 1 - 20

Each one comes with acrylic stand

18x24 Unplugged Ceremony Sign (easel not included with rental or sign bundle)