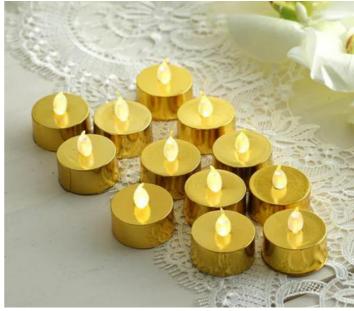

# Votives & IED Tealights

## Silver & Gold votives with coordinating LED tealights (60/ each)