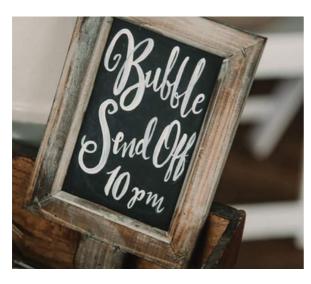

## Chalkhoard Signs

12 varying shapes of table numbers or dessert table labels

3-part open face chalk board

Bubble Send Off Sign

Gifts & Cards Signs