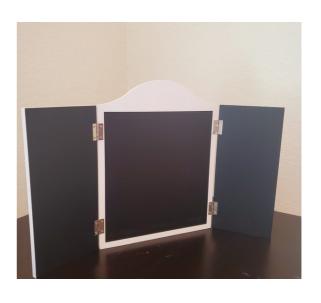

## Chalkhoard Signs

12 varying shapes of table numbers or dessert table labels

3-part open face chalk board

Bubble Send Off Sign

Gifts & Cards Signs