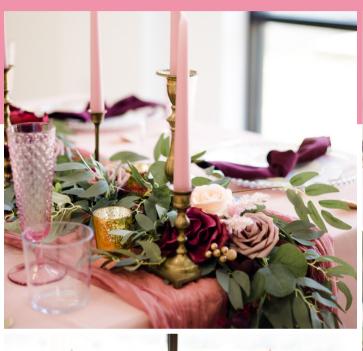

#### EACH PACKAGE INCLUDES THE FOLLOWING:

- CHEESECLOTH TABLE RUNNERS (10FT. EACH)
- 120" ROUND TABLECLOTHS (WHITE + 2 ADDT, MATCHING RUNNER COLOR)
- 90"X132" RECTANGLE TABLECLOTHS (WHITE + 2 ADDT. MATCHING RUNNER COLOR)
- 90" SQUARE TABLE OVERLAY FOR CAKE TABLE (MATCHES RUNNER COLOR)
- CHOICE OF SILVER OR GOLD CANDLE VOTIVES WITH LED TEALIGHTS
- VARYING SIZES OF HURRICANE GLASSES WITH LED CANDLES -OR- BUD VASES
- ACRYLIC SIGN BUNDLE (UNPLUGGED CEREMONY SIGN, GUEST BOOK, IN MEMORY OF, BAR, FAVORS, GIFTS & CARDS, TABLE NUMBERS 1-20)
- CHOICE OF GOLD, BLACK OR SILVER BEADED ACRYLIC CHARGERS
- DELIVERY, SETUP, STYLING, BREAKDOWN, CLEANING, & CARE